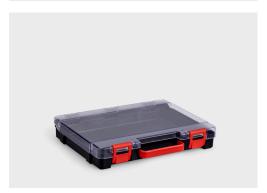

The RoseCassette offers clear, organized storage with full visibility of the contents thanks to its transparent lid. Customizable thermoformed inserts, side grip recesses, and a swivel handle with secure closure provide maximum functionality. Optional printing and labeling further enhance this cleverly structured case.

#### **BENEFITS**

- optimum visibility of the contents thanks to the highly transparent plastic lid
- 90° swivel, retractable handle, which protects against unintentional opening even when unfolded
- sturdy latches integrated into the case design, can be swiveled through 180
- 4. recessed handles on the sides
- 5. flat feet integrated into the contour
- individual color combinations of case shells, latches and handle possible
- excellent printing and labeling options, product information can be printed directly in the field of vision of the lid
- matching thermoformed inserts (standard or individual), organization systems or foams according to customer requirements
- 9. excellent stackability and storability