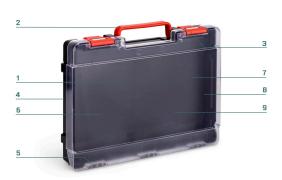

#### **BENEFITS**

- optimum visibility of the contents thanks to the highly transparent plastic lid
- 90° swivel, retractable handle, which protects against unintentional opening even when unfolded
- sturdy latches integrated into the case design, can be swiveled through 180
- 4. recessed handles on the sides
- 5. flat feet integrated into the contour
- individual color combinations of case shells, latches and handle possible
- excellent printing and labeling options, product information can be printed directly in the field of vision of the lid
- matching thermoformed inserts (standard or individual), organization systems or foams according to customer requirements
- 9. excellent stackability and storability