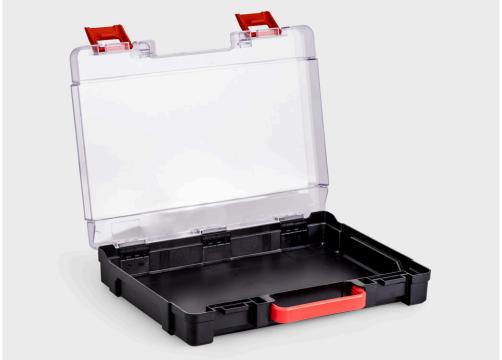

The RoseCassette offers clear, organized storage with full visibility of the contents thanks to its transparent lid. Customizable thermoformed inserts, side grip recesses, and a swivel handle with secure closure provide maximum functionality. Optional printing and labeling further enhance this cleverly structured case.

#### **BENEFITS**

- optimum visibility of the contents thanks to the highly transparent plastic lid
- 90° swivel, retractable handle, which protects against unintentional opening even when unfolded
- sturdy latches integrated into the case design, can be swiveled through 180
- 4. recessed handles on the sides
- 5. flat feet integrated into the contour
- individual color combinations of case shells, latches and handle possible
- excellent printing and labeling options, product information can be printed directly in the field of vision of the lid
- matching thermoformed inserts (standard or individual), organization systems or foams according to customer requirements
- 9. excellent stackability and storability